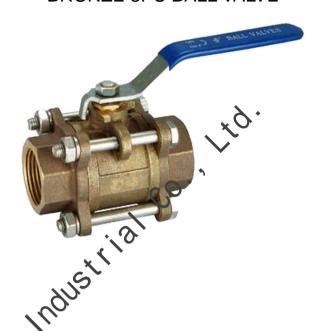

## **BRONZE 3PC BALL VALVE**

## **Technical specifications:**

1000PSI / PN16~PN63

Size: 1/4"~4"

Materials: bronze B62 C83600, B148 C95800

Full port, fully opening or closing

Blow-out proof stem, reliable sealing

Three pieces structure, easy operation and maintenance