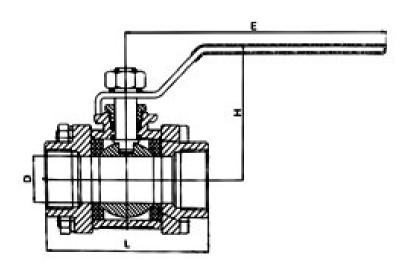

## **Main Connection Dimensions**

| DN    | SIZE  | D    | L            | Н   | G   |
|-------|-------|------|--------------|-----|-----|
| DN15  | 1/2"  | 15   | 72           | 55  | 102 |
| DN20  | 3/4"  | 20   | 82           | 60  | 120 |
| DN25  | 1"    | 25   | 90           | 70  | 140 |
| DN32  | 11/4" | 32   | 112          | 85  | 161 |
| DN40  | 11/2" | 40   | 1200         | 90  | 180 |
| DN50  | 2"    | 50   | <b>V/</b> 5  | 110 | 180 |
| DN65  | 21/2" | 65   | <b>§</b> 180 | 115 | 215 |
| DN80  | 3"    | 80 ( | 205          | 145 | 240 |
| DN100 | 4"    | 100  | 270          | 155 | 300 |