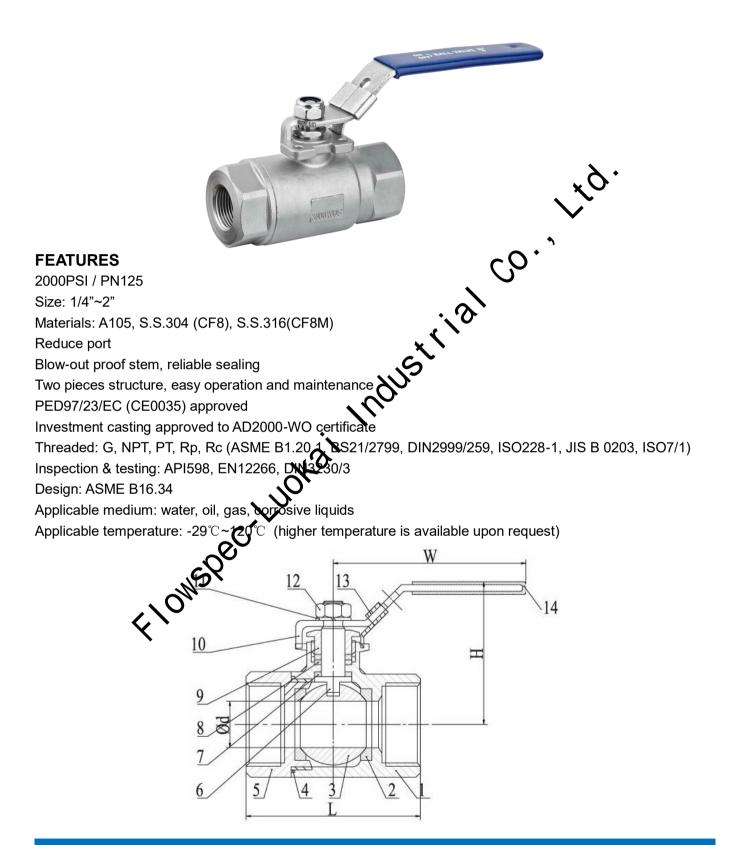

## 2PC BALL VALVE 2000 WOG REDUCE PORT

W

110

110

110

151

151

170

## PARTS AND MATERIALS

| ITEM                  | PART           | MATERIAL                   |
|-----------------------|----------------|----------------------------|
| 1                     | Body           | A105, CF8/CF8M,SS304,SS316 |
| 2                     | Seat           | R-PTFE                     |
| 3                     | Ball           | CF8/CF8M,SS304,SS316       |
| 4                     | Body seal      | PTFE                       |
| 5                     | Сар            | A105, CF8/CF8M,SS304,SS316 |
| 6                     | Stem           | SUS304/SUS316              |
| 7                     | Thrust washer  | PTFE                       |
| 8                     | Stem packing   | ₽ <b>`0</b> €`             |
| 9                     | Gland nut      | SUS30                      |
| 10                    | Handle         | SUS30                      |
| 11                    | Thrust washer  | SUS30                      |
| 12                    | Stem nut       | SUS30                      |
| 13                    | Locking device | SUS30                      |
| 14                    | Plastic cover  | Plastic                    |
| MAIN CONNECTION DIMEN |                | <b>*</b> '                 |

## MAIN CONNECTION DIMENSIONS н SIZE d 1/4" 9.5 41.5 3/8" 9.5 43 12.7 <u>,</u> 1/2" 63 46.5 3/4" 17.5 72 56 22.2 1" 86.7 62 1-1/4" 25.4 93 66 1-1/2" 102.5 75