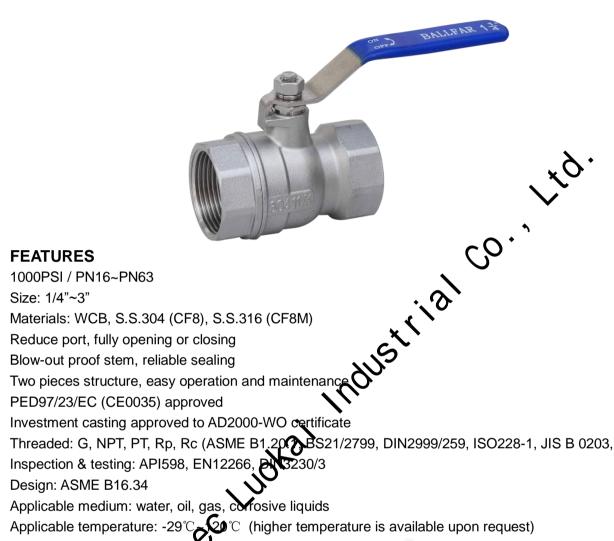

# 2PC BALL VALVE 1000 WOG REDUCE PORT

Threaded: G, NPT, PT, Rp, Rc (ASME B1,207) BS21/2799, DIN2999/259, ISO228-1, JIS B 0203, ISO7/1)