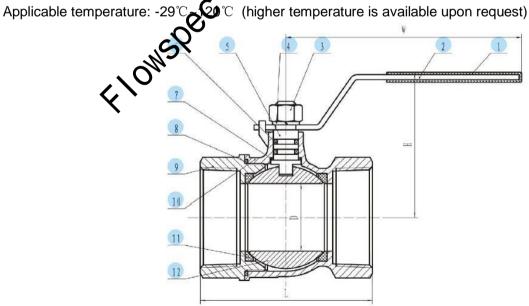

### **PARTS AND MATERIALS**

| ITEM | PART          | MATERIAL                  |
|------|---------------|---------------------------|
| 12   | Ball          | CF8/CF8M,SS304,SS316      |
| 11   | Seat          | PTFE                      |
| 10   | Body          | WCB, CF8/CF8M,SS304,SS316 |
| 9    | Сар           | WCB, CF8/CF8M,SS304,SS316 |
| 8    | Body seal     | PTFE                      |
| 7    | Stem seal     | PTFE                      |
| 6    | O-Ring        | NBR                       |
| 5    | Stem          | SUS301/SUS316             |
| 4    | Thrust washer | <b>3US</b> 304            |
| 3    | Stem nut      | <b>S</b> US304            |
| 2    | Handle        | <b>⋄</b> SUS304           |
| 1    | Plastic cover | C Plastic                 |